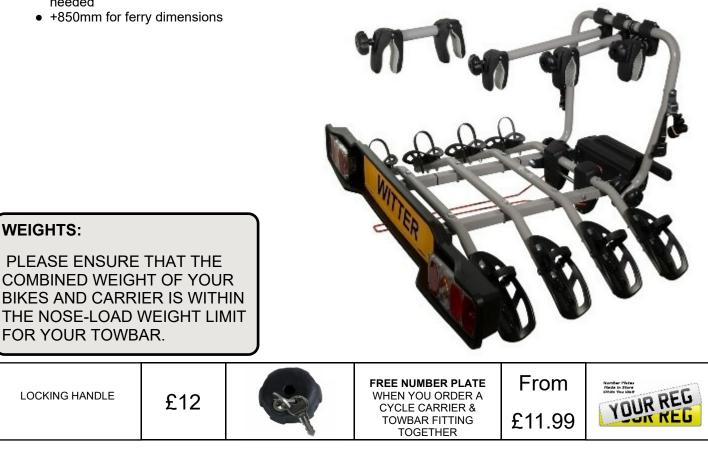

## Witter ZX304 Cycle Carrier

## ZX304 Witter Clamp-On Towball Mounted 4 Bike Cycle Carrier

The ZX304 platform style cycle carrier from Witter takes up to four cycles of any size including a child's. The carrier clamps to a UK towball using a lockable clamp-down lever and extra security will be provided by securing straps.

## **MORE DETAILS**

WEIGHTS:

- · Quick and easy to fit and remove from your vehicle using a lockable clamp-down lever
- Wheel handles on cycle support arms can be upgraded to lockable handles to secure cycles to the carrier
- · Carrier can be locked to the towball
- · Simple tilt action allows access to the vehicle boot with bikes loaded
- Adjustable wheel holders accommodate most cycle sizes
- Outer cycles held by individual fixed arms to avoid contact between cycles
- Securing straps attached to the rear door will ensure your carrier and bikes are safe(not suitable for motorhomes as straps are required to be attached to the rear door)
- Supplied with light board and NEW 2in1 electric plug to accommodate both 7pin and 13pin sockets-no adaptor needed
- +850mm for ferry dimensions

PLEASE ENSURE THAT THE

£12

FOR YOUR TOWBAR.

LOCKING HANDLE

| ZX304                                                       |                 |
|-------------------------------------------------------------|-----------------|
| No OF BIKES                                                 | 4               |
| TOWBAR MOUNTING                                             | TOWBALL MOUNTED |
| MAX LOAD 60KG TILTS TO ALLOW ACCESS TO BOOT FULLY ASSEMBLED |                 |
| PRICE                                                       | £252            |