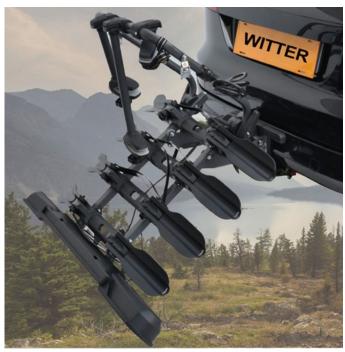

#### ZX704 Witter "Pure Instinct" 4 Bike Cycle Carrier with foldable rails

Start your adventure off right with the New Pure Instinct platform style cycle carrier from Witter, created with you in mind. The carrier takes up to four cycles and clamps to a UK towball using a lockable clamp-down lever. The platform will fold down allowing easy access to the car lug-gage compartment and for convenient storage the rails and lights fold down. So, whether you're on a family day out or a grand tour, this carrier is a great addition to your kit list.

#### MORE DETAILS

- Easy coupling which fits most towbars
- Hand lever action clamps and locks the carrier to the ball
- Tilts with cycles loaded for easy access to vehicle boot
- Cycles easy to load/unload
- Cycles held by fixed arms to avoid contact between cycles
- Optional locking frame clamps available
- Robust nylon strap fastens cycles to carrier
- Adjustable wheel holders accommodate most cycle sizes (including children's)
- Light board with 13 pin plug and 7 pin adaptor
- Maximum payload 60kg
- Unladen weight 17.5kg
- +600mm for ferry dimensions

| ZX704                                                                                                                              |                 |
|------------------------------------------------------------------------------------------------------------------------------------|-----------------|
| No OF BIKES                                                                                                                        | 4               |
| TOWBAR MOUNTING                                                                                                                    | TOWBALL MOUNTED |
| <ul> <li>MAX LOAD 60KG</li> <li>TILTS TO ALLOW ACCESS TO BOOT</li> <li>FULLY ASSEMBLED</li> <li>Unladen weight - 17.5kg</li> </ul> |                 |
| PRICE                                                                                                                              | £369            |