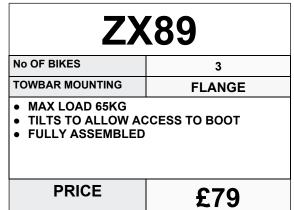

## Witter ZX89 Cycle Carrier

ZX89 Flange Towbar Mounted Cycle Carrier 3 Bike (With Clamps)

## CYCLE CARRIER OVERVIEW

3 Bike (with Clamps)

## MORE DETAILS

For vehicles without a spare wheel attached to the rear door. (Maximum capacity 65kg)

Inclusive of cycle retaining clamps

No requirement for multiple straps that cling to the vehicle.

The weight of the cycles is fully supported by the towbar.