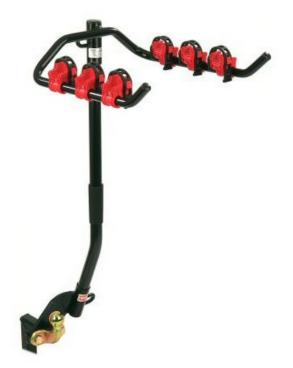

## Witter ZX89 Cycle Carrier

ZX89 Flange Towbar Mounted Cycle Carrier 3 Bike (With Clamps)

## CYCLE CARRIER OVERVIEW

3 Bike (with Clamps)

## MORE DETAILS

For vehicles without a spare wheel attached to the rear door. (Maximum capacity 65kg)

Inclusive of cycle retaining clamps

No requirement for multiple straps that cling to the vehicle.

The weight of the cycles is fully supported by the towbar.

Durable powder coat finish

Easy to store.

Supplied with full comprehensive fitting instructions.

A full installation video can be downloaded from this website.

+500mm for ferry dimensions

| EXTRA CLAMPS<br>(1 PAIR) | £12         | 6 | NUMBER PLATE<br>BETTER THAN HALF PRICE<br>WITH A CYCLE CARRIER-<br>NORMALLY FROM £11.99 | From<br>£5.00 | VOUR REG |
|--------------------------|-------------|---|-----------------------------------------------------------------------------------------|---------------|----------|
| LIGHT BOARDS             | From<br>£14 |   | BUNGEE CORDS                                                                            | £6            | Sec.     |
|                          | $\bigcirc$  |   |                                                                                         |               |          |