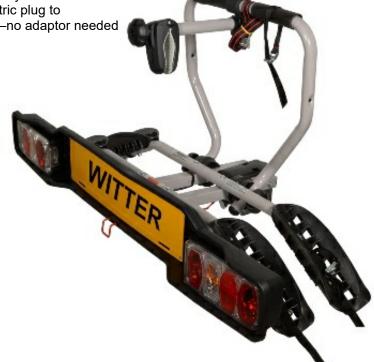

## Witter ZX202 Cycle Carrier

ZX202 Towball Mounted Tilting 2 Bike Cycle Carrier

## **CYCLE CARRIER OVERVIEW**

The ZX202 platform style cycle carrier from Witter takes up to two cycles of any size including a child's. The carrier clamps to a UK towball using an adjuster screw. The platform will fold down allowing access to the car luggage compartment.

| ZX202                                                               |                 |
|---------------------------------------------------------------------|-----------------|
| No OF BIKES                                                         | 2               |
| TOWBAR MOUNTING                                                     | TOWBALL MOUNTED |
| MAX LOAD 34KG     TILTS TO ALLOW ACCESS TO BOOT     FULLY ASSEMBLED |                 |

## **MORE DETAILS**

- Easy coupling which fits most towbars
- NEW cycle support arms fasten your bike safely to the cycle carrier. Add cycle carrier locks as an extra to secure your bicycles to the carrier.
- Wheel handles on cycle support arms can be upgraded to lockable handles to secure cycles to the carrier
- Tilts with cycles loaded for easy access to the vehicle's boot
- The low platform makes it easy for cycles to be loaded and unloaded
- Adjustable wheel holders accommodate most cycle sizes
   Adjustable wheel holders accommodate most cycle sizes

 Supplied with light board and NEW 2in1 electric plug to accommodate both 7pin and 13pin sockets—no adaptor needed

Supplied fully assembled from Salop Towing

- Maximum payload 34kg
- Maximum weight per cycle 17kg
- Unladen weight 10.9kg
- +600mm for ferry dimensions