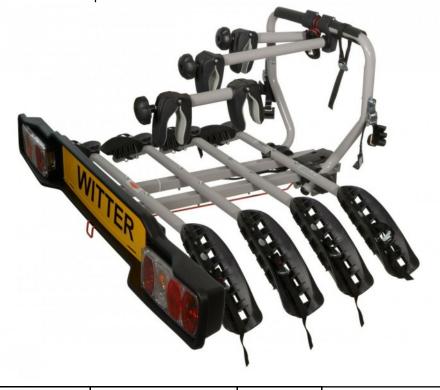

## Witter ZX204 Cycle Carrier

ZX204 Witter Bolt-on Towball Mounted 4 Bike Cycle Carrier

The ZX204 platform style cycle carrier from Witter takes up to four cycles of any size including a child's. The carrier clamps to a UK towball using an adjuster screw and extra security will be provided by securing straps. The carrier comes with three support arms and a cycle retaining strap to hold the cycles into position.

| MO | RF | DFT | ΔΙΙ | S |  |
|----|----|-----|-----|---|--|

- Easy coupling which fits most towbars
- NEW cycle support arms fasten your bike safely to the cycle carrier
- Wheel handles on cycle support arms can be upgraded to lockable handles to secure cycles to the carrier
- Tilts with cycles loaded for easy access to the vehicle's boot
- · The low platform makes it easy for cycles to be loaded and unloaded
- · Adjustable wheel holders accommodate most cycle sizes
- Securing straps attached to the rear door will ensure your carrier and bikes are safe(not suitable for motorhomes as straps are required to be attached to the rear door) Supplied with light board and NEW 2in1 electric plug to accommodate both 7pin and 13pin sockets—no adaptor needed

## ZX204 No OF BIKES 4 TOWBAR MOUNTING • MAX LOAD 60KG • TILTS TO ALLOW ACCESS TO BOOT • FULLY ASSEMBLED PRICE £209